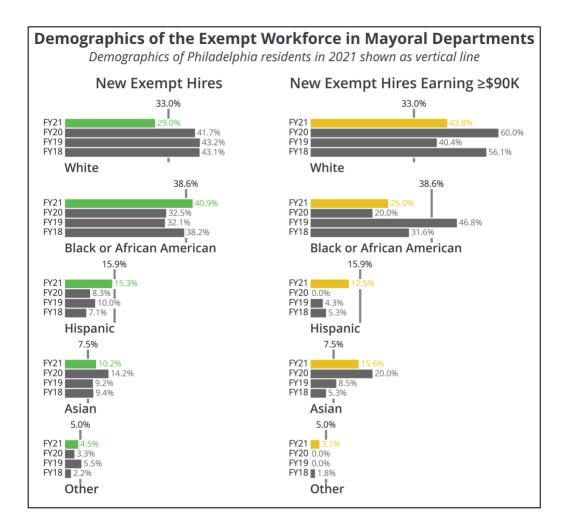

Diverse representation among new exempt hires in FY21 showed improvement over previous years, with representation among exempt employees falling in line with citywide demographics for the first time since FY18. Diverse groups made up 71.0% of new exempt hires in FY21 compared to 67.0% of the citywide population, a significant improvement from FY20 when diverse employees made up only 58.3% of new hires. Increased representation for Black and Hispanic new hires contributed to this increase: the share of Black new hires increased from 32.5% in FY20 to 40.9% in FY21, and the share of Hispanic new hires increased from 8.3% in FY20 to 15.3% in FY21. Among diverse groups, Asian employees were the only group to experience a year over year decline in diversity among new hires, from 14.2% in FY20 to 10.2% in FY21.

Diversity among new exempt hires for executive positions also significantly improved in FY21. The White share of these employees fell from 60.0% in FY20 to 43.8% in FY21, and the representation of Black employees among new executive hires increased from 20.0% in FY20 to 25.0% in FY21. Additionally, while the City did not hire any Hispanic employees for executive positions in FY20, Hispanic employees made up 12.5% of new executive hires in FY21.