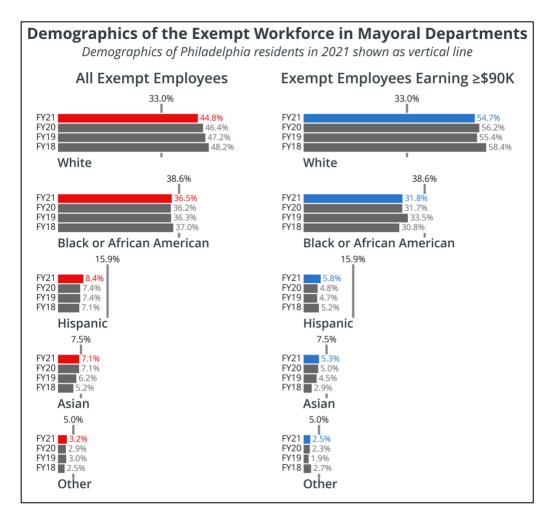

#### The Mayoral Administration

In 2017, Mayor Kenney's administration created the Exempt Employee Hiring Guidelines<sup>6</sup> in an effort to increase diverse representation in the City's exempt workforce. While the guidelines are not mandatory, Mayoral departments are expected to follow the recommendations for all exempt hires when possible. This section focuses only on the diversity of the workforce in these Mayoral departments, which included 1,690 exempt employees in FY21, and excludes exempt employees in independent offices.

The figure below summarizes the changes in diversity for departments in the Mayoral administration for all exempts and exempts making at least \$90,000. Similar to the overall exempt workforce, White employees accounted for 44.8% of the workforce in FY21, an improvement from 46.4% in FY20. Since FY18, Asian representation has increased from 5.2% in FY18 to 7.1% in FY21 and is nearly consistent with citywide demographics (7.5% Asian). Lastly, Hispanic representation was 8.4% in FY21, compared to 15.9% of the city's population.