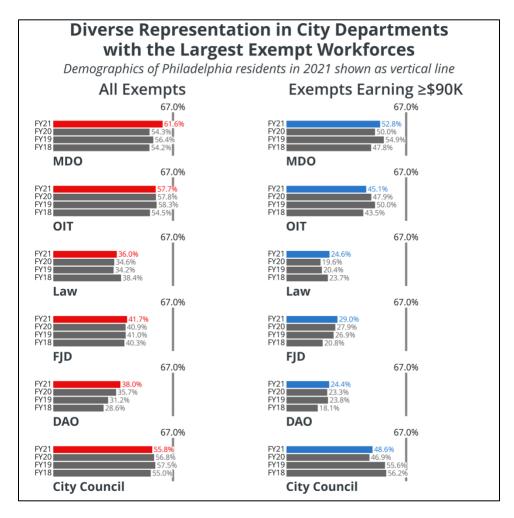

#### Departments with the Largest Exempt Workforces

About 80% of the City's exempt employees were concentrated in six City departments in FY21. Three of these departments fall under the Mayor's authority: the Managing Director's Office (MDO), the Office of Innovation and Technology (OIT), and the Law Department. The remaining three are independent offices: the First Judicial District (FJD), the District Attorney's Office (DAO), and City Council. There were a number of notable observations across these departments, as described below.

#### All Exempt Employees

- MDO's diverse representation was 61.6% in FY21, an increase from 54.3% in FY20.
- Diverse representation in OIT has remained relatively steady since FY19, around 58%.
- Diverse representation in the DAO has increased each year since FY18, improving to 38.0% in FY21, up from 28.6% in FY18.

#### Executive Exempt Employees

- MDO's diverse representation was 52.8%, which is the highest of these six departments but below the citywide benchmark of 67.0%.
- Among these six departments, diverse representation is lowest in the Law Department (24.6%) and the DAO (24.4%).
- FJD's diverse representation has increased each year since FY18, improving to 29.0% in FY21, up from 20.8% in FY18.