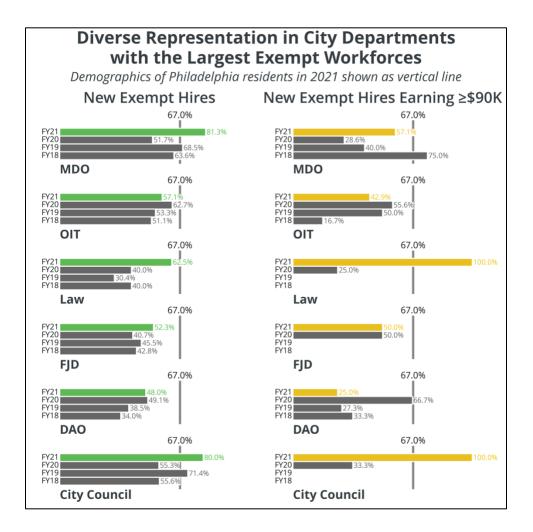

#### New Exempt Hires

- Diverse representation was strongest in MDO and City Council at 81.3% and 80.0%, respectively. MDO added 91 new employees, the most of any department; 49.5% of these new hires were Black or African American, and 19.8% were Hispanic.
- Relative to FY20, there was a substantial improvement in the diverse representation of new hires in four of these six departments: MDO (51.7% to 81.3%), City Council (55.3% to 80.0%), Law (40.0% to 62.5%), and FJD (40.7% to 52.3%).
- OIT is the only department of these six that saw a significant decline in the diversity of new hires. It added 21 new employees in FY21, and 57.1% of these employees were from diverse groups, a decrease of 5.6% from FY20.

#### Executive New Exempt Hires

- The Law Department hired three new executive exempt employees, all of whom were diverse.
- OIT and MDO each added seven executive employees, the most of any department. In OIT, three of these employees were diverse, while in MDO, four of these new hires were diverse.