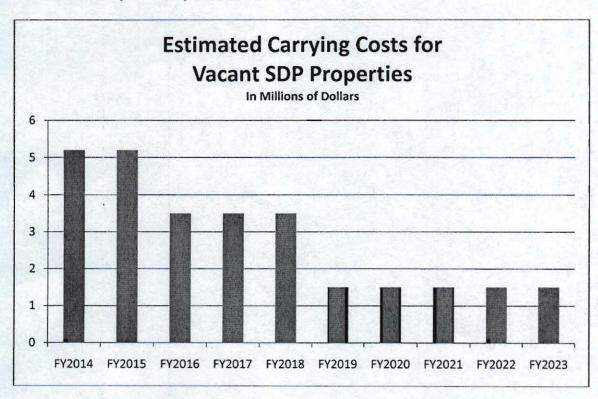

In sum, the annual savings will likely be closer to \$20 million than \$28 million per year, at least in the near- and medium-term horizon of 5-10 years. Our analysis suggests that there will be vacant-facility carrying costs of \$5.2 million for 2 years, \$3.5 million for 3 years, and 1 million for 5 years. There will also likely be lower-than-anticipated savings in principal salaries due to seniority-based bumping, on the order of \$2.2 million a year.

We believe it is safer to assume that the District will, at best, be able to sell one-third of these 36 properties within 2 years, another one-third within 5 years, and a portion of the rest within 10 years. For most of the buildings on the District's proposed closure list, utilities costs represent between 20 and 50% of facilities expenses. If we assume that the carrying costs of maintaining a vacant building – including utilities plus some preventive maintenance and security – run about 25% of the cost of maintaining an occupied building, the District will spend roughly \$5.2 million in the first two years after the closures, \$3.5 million over the subsequent 3 years, and perhaps \$1.5 million annually for five years thereafter.